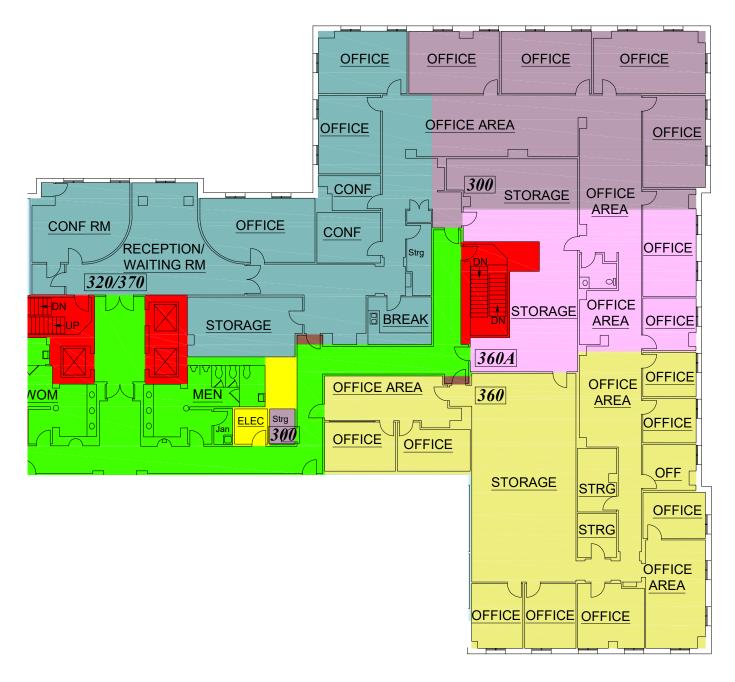

### 9150 WILSHIRE BLVD BEVERLY HILLS, CA THIRD FLOOR

TEL: (888) 393-6655 FILE: 20-360 (15-474) PREPARED FOR: New Management Leases 9150 Wilshire Blvd, STE 104 Beverly Hills, CA 90212 Telephone: (310) 807-1110 Email: Leases@NewManagementLLC.com

### 9150 WILSHIRE BLVD BEVERLY HILLS, CA THIRD FLOOR

### **LEASE PLAN**

| <br>Suite # | Occup. Area | Rentable | Capped R. | Capped LF | % of Tot. R. |
|-------------|-------------|----------|-----------|-----------|--------------|
| 300         | 2,430.0     | 2,999.1  | 2,999.1   | 1.2342    | 3.2          |
| 320/370     | 3,402.5     | 4,199.4  | 4,199.4   | 1.2342    | 4.5          |
|             |             |          |           |           |              |
| 360         | 3,795.3     | 4,684.2  | 4,684.2   | 1.2342    | 5.1          |
| 360A        | 1,414.4     | 1,745.7  | 1,745.7   | 1.2342    | 1.9          |