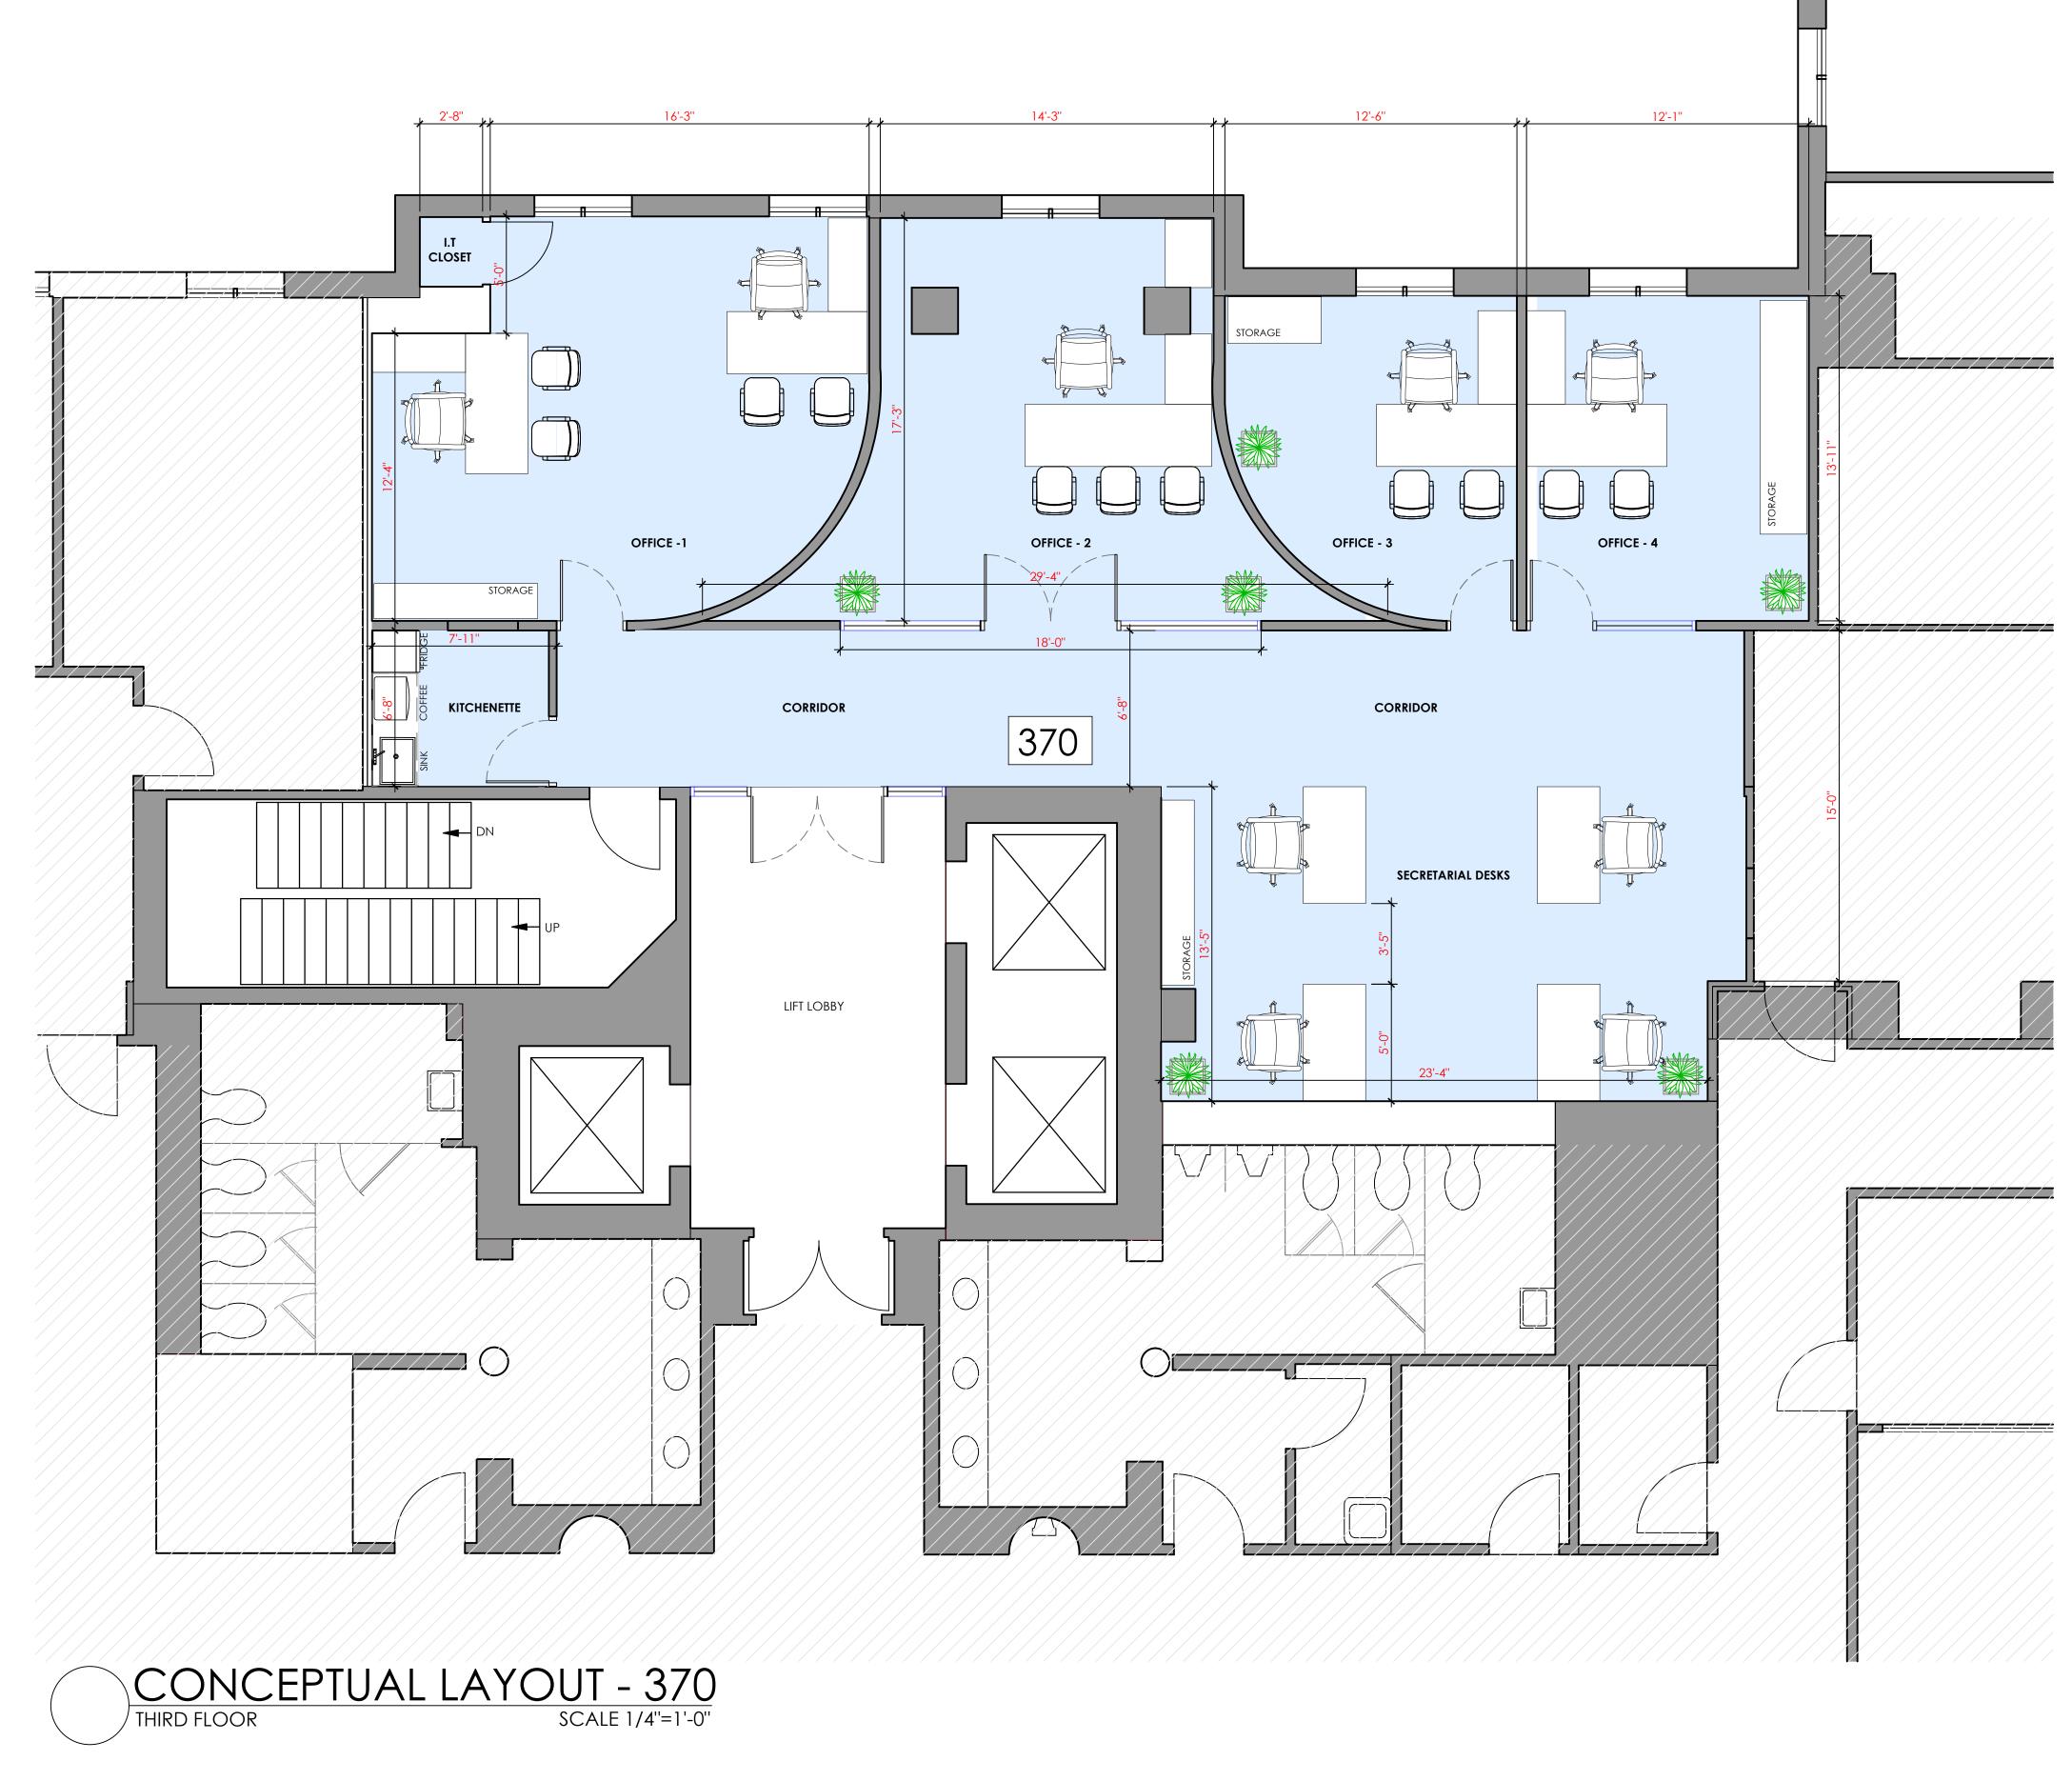

## PREPARED FOR:

New Management Leases 9150 Wilshire Blvd, STE 104 Beverly Hills, CA 90212

Telephone: (310) 807-1110 Email: Leases@NewManagementLLC.com

|                                       | PROJECT ADDRESS                 |
|---------------------------------------|---------------------------------|
|                                       | 9150                            |
|                                       | WILSHIRE BLVD<br>BEVERLY HILLS, |
|                                       | CA 90212                        |
|                                       | PROJECT NAME:                   |
|                                       | SUITE 370                       |
|                                       | DATE INDEX REVISIONS REMARKS    |
|                                       |                                 |
|                                       |                                 |
|                                       | DESIGN/DRAWN BY: CLIENT:        |
|                                       | CHECKED BY: APPROVED BY:        |
|                                       | DATE: 02-12-2022 JOB NO :       |
|                                       | DRAWING TITLE:                  |
| AREA STATEMENT                        | CONCEPTUAL LAYOUT               |
| TOTAL OFFICE AREA : 1702.01 SQFT      |                                 |
| TOTAL : 1702.01 SQFT                  | 1-101                           |
| ALL DIMENSIONS ARE IN FEET AND INCHES | ARCH D SHEET                    |

ALL DIMENSIONS ARE IN FEET AND INCHES

ARCH D SHEET