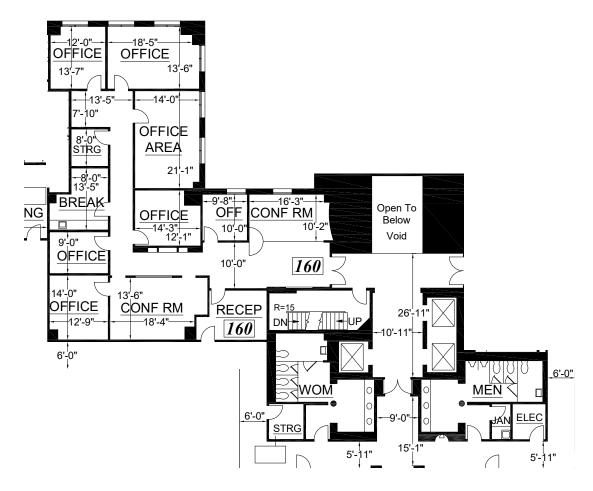

Suite

160

LASERTECH® is a registered US trademark of Lasertech® Floorplans Ltd. Copyright 1998 Lasertech® Floorplans Ltd., All Rights Reserved

### 9150 WILSHIRE BLVD BEVERLY HILLS, CA FIRST FLOOR

# SOUTH OAKHURST DRIVE

Usable SF 2,857.1

TEL: (888) 393-6655 FILE: 20-360 (15-474) **PREPARED FOR:** New Management Leases

9150 Wilshire Blvd, STE 104 Beverly Hills, CA 90212 Telephone: (310) 807-1110 Email: Leases@NewManagementLLC.com